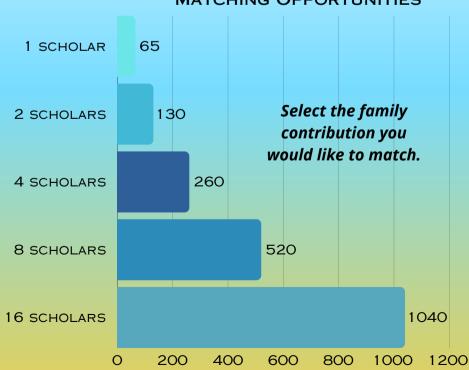

The cost of the camp is 10,000 JMD or ~\$65.00 USD per scholar.

HERE'S
HOW YOU
CAN
PARTNER
WITH US!

We are inviting corporate and community sponsors partner with us making this program equitable and impactful. While families pay a \$65 registration fee, we seeking matching funds to offset operational costs including materials, meals, transportation, and technology resources.